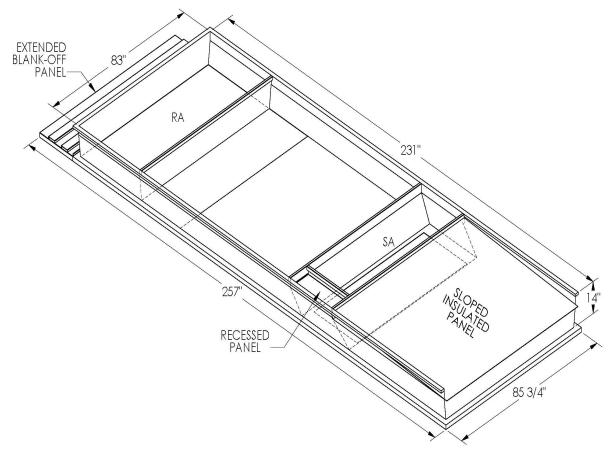

## CAMBRIDGEPORT STRONGLY RECOMMENDS CONFIRMING THE DIMENSIONS ON THIS SUBMITTAL

CURB ADAPTERS ARE BASED ON UNIT MANUFACTURERS STANDARD CURB DIMENSIONS.
CAMBRIDGEPORT CANNOT BE RESPONSIBLE FOR ANY DEVIATIONS FROM FACTORY DIMENSIONS OR INCORRECT MODEL NUMBERS.