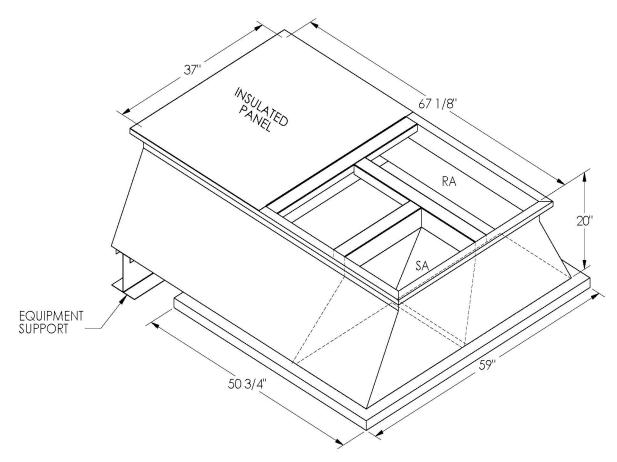

## Cambridgeport

| SUBMITTAL | Part Number |
|-----------|-------------|
|           | 2001722     |

DATE

ONE PIECE WELDED CONSTRUCTION

FACTORY INSTALLED SUPPLY TRANSITIONS

FULLY INSULATED

**FEATURES** 

DESIGNED FOR EVEN WEIGHT DISTRIBUTION

FABRICATED OF HEAVY GAUGE G90 GALVANIZED STEEL

ALL WELDS SPRAYED WITH GALVANIZING COMPOUND

GASKET PROVIDED FOR UNIT TO ADAPTER SEALING

## CAMBRIDGEPORT STRONGLY RECOMMENDS CONFIRMING THE DIMENSIONS ON THIS SUBMITTAL

CURB ADAPTERS ARE BASED ON UNIT MANUFACTURERS STANDARD CURB DIMENSIONS.
CAMBRIDGEPORT CANNOT BE RESPONSIBLE FOR ANY DEVIATIONS FROM FACTORY DIMENSIONS OR INCORRECT MODEL NUMBERS.