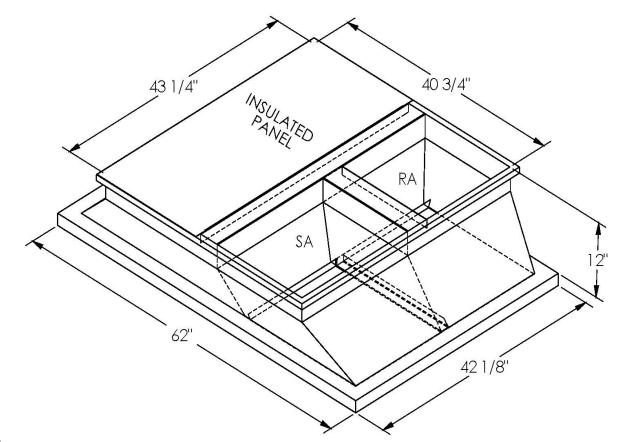

# Part Number 2001725

#### CAMBRIDGEPORT STRONGLY RECOMMENDS CONFIRMING THE DIMENSIONS ON THIS SUBMITTAL CURB ADAPTERS ARE BASED ON UNIT MANUFACTURERS STANDARD CURB DIMENSIONS. CAMBRIDGEPORT CANNOT BE RESPONSIBLE FOR ANY DEVIATIONS FROM FACTORY DIMENSIONS OR INCORRECT MODEL NUMBERS.