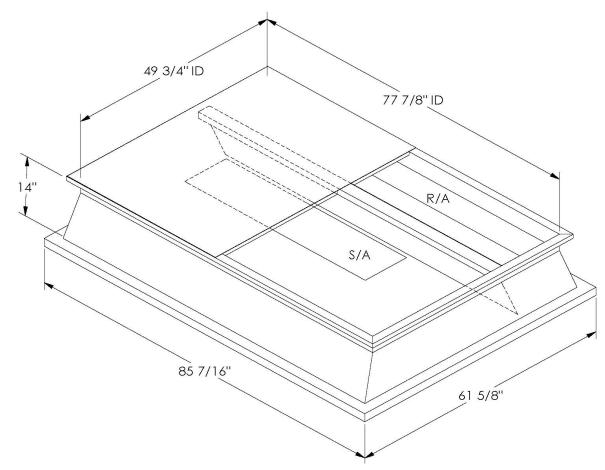

## Cambridgeport

| SUBMITTAL | Part Number |
|-----------|-------------|
|           | 2001726     |

COMPANY \_\_\_\_\_

SUBMITTED TO

JOB NAME

EQUIPMENT \_\_\_\_\_

SIGNATURE \_\_\_\_\_

DATE \_\_\_\_\_

ONE PIECE WELDED CONSTRUCTION

FACTORY INSTALLED SUPPLY TRANSITIONS

FULLY INSULATED

**FEATURES** 

DESIGNED FOR EVEN WEIGHT DISTRIBUTION

FABRICATED OF HEAVY GAUGE G90 GALVANIZED STEEL

ALL WELDS SPRAYED WITH GALVANIZING COMPOUND

GASKET PROVIDED FOR UNIT TO ADAPTER SEALING

## CAMBRIDGEPORT STRONGLY RECOMMENDS CONFIRMING THE DIMENSIONS ON THIS SUBMITTAL

CURB ADAPTERS ARE BASED ON UNIT MANUFACTURERS STANDARD CURB DIMENSIONS.
CAMBRIDGEPORT CANNOT BE RESPONSIBLE FOR ANY DEVIATIONS FROM FACTORY DIMENSIONS OR INCORRECT MODEL NUMBERS.