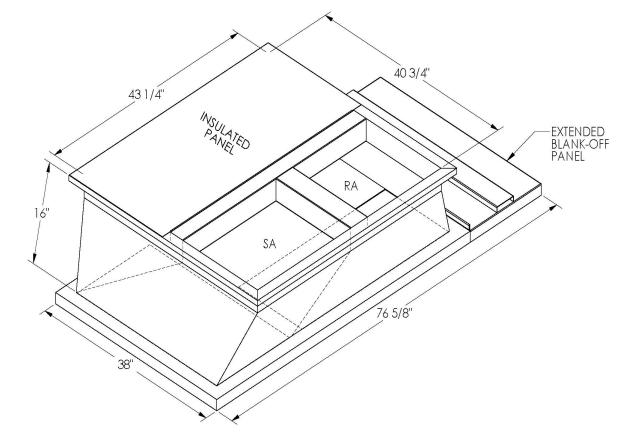

## FEATURES

ONE PIECE WELDED CONSTRUCTION

FACTORY INSTALLED SUPPLY TRANSITIONS

FULLY INSULATED

DESIGNED FOR EVEN WEIGHT DISTRIBUTION

FABRICATED OF HEAVY GAUGE G90 GALVANIZED STEEL

ALL WELDS SPRAYED WITH GALVANIZING COMPOUND

GASKET PROVIDED FOR UNIT TO ADAPTER SEALING

## CAMBRIDGEPORT STRONGLY RECOMMENDS CONFIRMING THE DIMENSIONS ON THIS SUBMITTAL CURB ADAPTERS ARE BASED ON UNIT MANUFACTURERS STANDARD CURB DIMENSIONS. CAMBRIDGEPORT CANNOT BE RESPONSIBLE FOR ANY DEVIATIONS FROM FACTORY DIMENSIONS OR INCORRECT MODEL NUMBERS.