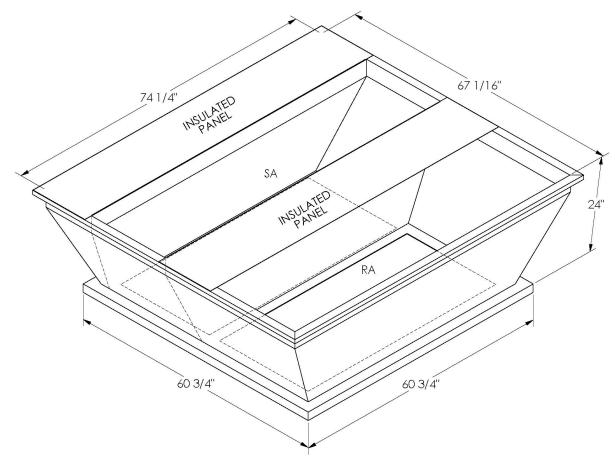

## Cambridgeport

| SUBMITTAL | Part Number |
|-----------|-------------|
|           | 2001816     |

JOB NAME \_\_\_\_\_

SUBMITTED TO

EQUIPMENT \_\_\_\_\_

SIGNATURE \_\_\_\_\_

DATE \_\_\_\_\_

ONE PIECE WELDED CONSTRUCTION

## CAMBRIDGEPORT STRONGLY RECOMMENDS CONFIRMING THE DIMENSIONS ON THIS SUBMITTAL

CURB ADAPTERS ARE BASED ON UNIT MANUFACTURERS STANDARD CURB DIMENSIONS.
CAMBRIDGEPORT CANNOT BE RESPONSIBLE FOR ANY DEVIATIONS FROM FACTORY DIMENSIONS OR INCORRECT MODEL NUMBERS.