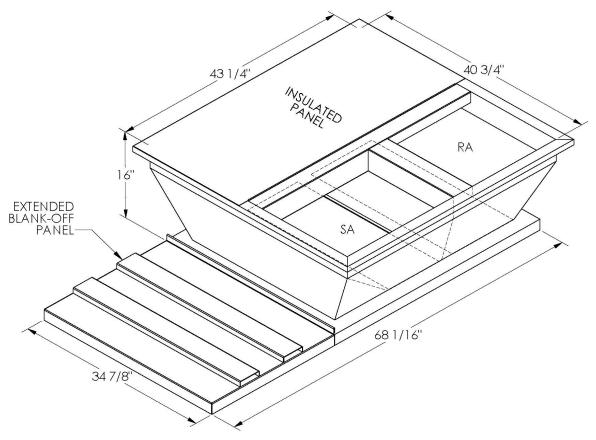

## Cambridgeport

| SUBMITTAL | Part Number |
|-----------|-------------|
|           | 2001873     |

ONE PIECE WELDED CONSTRUCTION

FACTORY INSTALLED SUPPLY TRANSITIONS

FULLY INSULATED

**FEATURES** 

DESIGNED FOR EVEN WEIGHT DISTRIBUTION

FABRICATED OF HEAVY GAUGE G90 GALVANIZED STEEL

ALL WELDS SPRAYED WITH GALVANIZING COMPOUND

GASKET PROVIDED FOR UNIT TO ADAPTER SEALING

## CAMBRIDGEPORT STRONGLY RECOMMENDS CONFIRMING THE DIMENSIONS ON THIS SUBMITTAL

CURB ADAPTERS ARE BASED ON UNIT MANUFACTURERS STANDARD CURB DIMENSIONS.
CAMBRIDGEPORT CANNOT BE RESPONSIBLE FOR ANY DEVIATIONS FROM FACTORY DIMENSIONS OR INCORRECT MODEL NUMBERS.