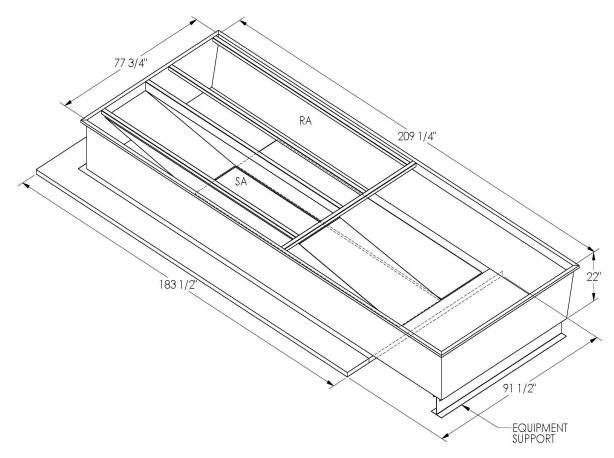

## Cambridgeport

| SUBMITTAL | Part Number |
|-----------|-------------|
|           | 2001977     |

## CAMBRIDGEPORT STRONGLY RECOMMENDS CONFIRMING THE DIMENSIONS ON THIS SUBMITTAL

CURB ADAPTERS ARE BASED ON UNIT MANUFACTURERS STANDARD CURB DIMENSIONS.
CAMBRIDGEPORT CANNOT BE RESPONSIBLE FOR ANY DEVIATIONS FROM FACTORY DIMENSIONS OR INCORRECT MODEL NUMBERS.