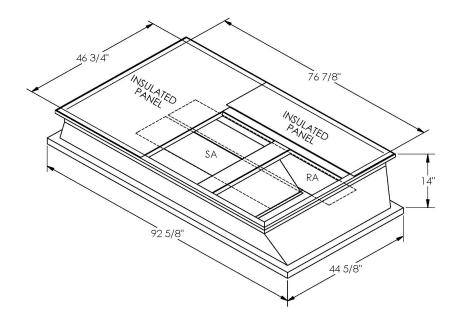

## **FEATURES**

ONE PIECE WELDED CONSTRUCTION FACTORY INSTALLED SUPPLY TRANSITIONS FULLY INSULATED DESIGNED FOR EVEN WEIGHT DISTRIBUTION FABRICATED OF HEAVY GAUGE G90 GALVANIZED STEEL ALL WELDS SPRAYED WITH GALVANIZING COMPOUND GASKET PROVIDED FOR UNIT TO ADAPTER SEALING

## CAMBRIDGEPORT STRONGLY RECOMMENDS CONFIRMING THE DIMENSIONS ON THIS SUBMITTAL CURB ADAPTERS ARE BASED ON UNIT MANUFACTURERS STANDARD CURB DIMENSIONS. CAMBRIDGEPORT CANNOT BE RESPONSIBLE FOR ANY DEVIATIONS FROM FACTORY DIMENSIONS OR INCORRECT MODEL NUMBERS.