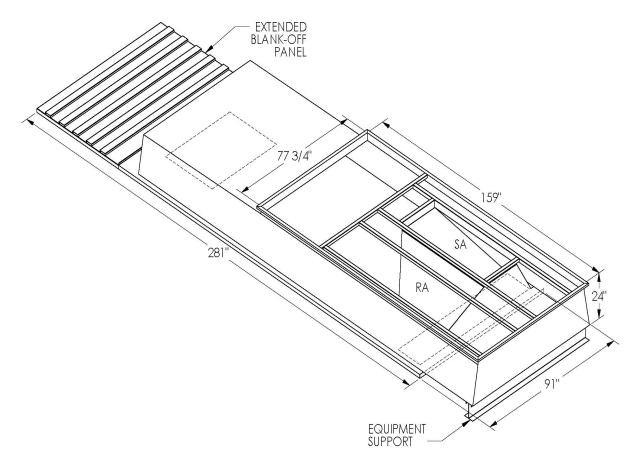

## Cambridgeport

| SUBMITTAL | Part Number |
|-----------|-------------|
|           | 2001887     |

## **FEATURES**

ONE PIECE WELDED CONSTRUCTION

FACTORY INSTALLED SUPPLY TRANSITIONS

FULLY INSULATED

DESIGNED FOR EVEN WEIGHT DISTRIBUTION

FABRICATED OF HEAVY GAUGE G90 GALVANIZED STEEL

ALL WELDS SPRAYED WITH GALVANIZING COMPOUND

GASKET PROVIDED FOR UNIT TO ADAPTER SEALING

## CAMBRIDGEPORT STRONGLY RECOMMENDS CONFIRMING THE DIMENSIONS ON THIS SUBMITTAL

CURB ADAPTERS ARE BASED ON UNIT MANUFACTURERS STANDARD CURB DIMENSIONS.
CAMBRIDGEPORT CANNOT BE RESPONSIBLE FOR ANY DEVIATIONS FROM FACTORY DIMENSIONS OR INCORRECT MODEL NUMBERS.