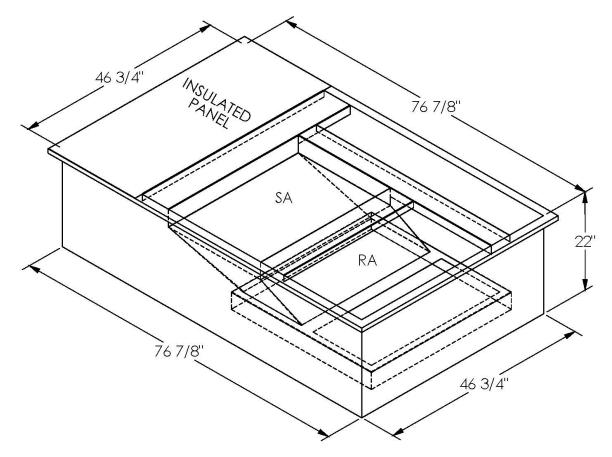

## Cambridgeport

| SUBMITTAL | Part Number |
|-----------|-------------|
|           | 2001807     |

SUBMITTED TO \_\_\_\_\_\_

COMPANY \_\_\_\_\_

JOB NAME \_\_\_\_\_

EQUIPMENT

SIGNATURE \_\_\_\_\_\_DATE

ONE PIECE WELDED CONSTRUCTION

FACTORY INSTALLED SUPPLY TRANSITIONS

FULLY INSULATED

**FEATURES** 

DESIGNED FOR EVEN WEIGHT DISTRIBUTION

FABRICATED OF HEAVY GAUGE G90 GALVANIZED STEEL

ALL WELDS SPRAYED WITH GALVANIZING COMPOUND

GASKET PROVIDED FOR UNIT TO ADAPTER SEALING

## CAMBRIDGEPORT STRONGLY RECOMMENDS CONFIRMING THE DIMENSIONS ON THIS SUBMITTAL

CURB ADAPTERS ARE BASED ON UNIT MANUFACTURERS STANDARD CURB DIMENSIONS.
CAMBRIDGEPORT CANNOT BE RESPONSIBLE FOR ANY DEVIATIONS FROM FACTORY DIMENSIONS OR INCORRECT MODEL NUMBERS.