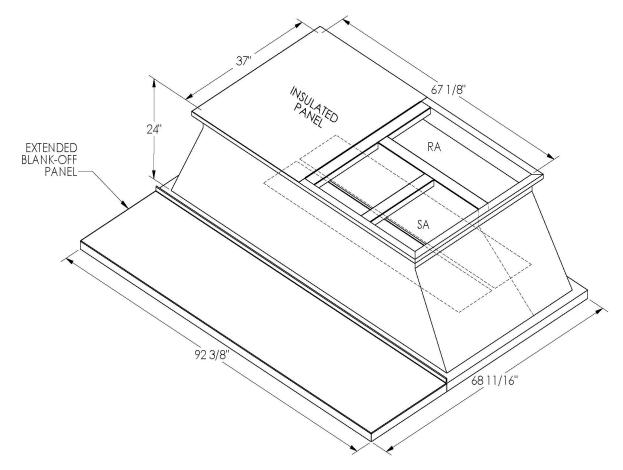

## Cambridgeport

| SUBMITTAL | Part Number |
|-----------|-------------|
|           | 2001010     |

COMPANY \_\_\_\_\_

SUBMITTED TO

JOB NAME \_\_\_\_\_

EQUIPMENT \_\_\_\_\_

SIGNATURE \_\_\_\_\_

DATE \_\_\_\_\_



## **FEATURES**

ONE PIECE WELDED CONSTRUCTION

FACTORY INSTALLED SUPPLY TRANSITIONS

FULLY INSULATED

DESIGNED FOR EVEN WEIGHT DISTRIBUTION

FABRICATED OF HEAVY GAUGE G90 GALVANIZED STEEL

ALL WELDS SPRAYED WITH GALVANIZING COMPOUND

GASKET PROVIDED FOR UNIT TO ADAPTER SEALING

## CAMBRIDGEPORT STRONGLY RECOMMENDS CONFIRMING THE DIMENSIONS ON THIS SUBMITTAL

CURB ADAPTERS ARE BASED ON UNIT MANUFACTURERS STANDARD CURB DIMENSIONS.
CAMBRIDGEPORT CANNOT BE RESPONSIBLE FOR ANY DEVIATIONS FROM FACTORY DIMENSIONS OR INCORRECT MODEL NUMBERS.