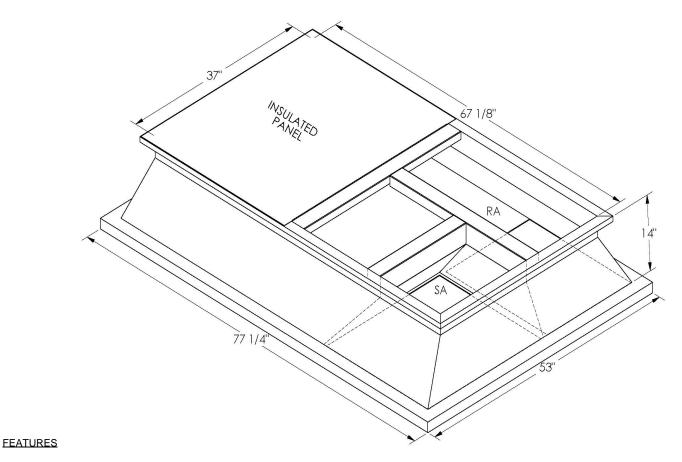

## Cambridgeport

| SUBMITTAL | Part Number |
|-----------|-------------|
|           | 2001926     |

ONE PIECE WELDED CONSTRUCTION

FACTORY INSTALLED SUPPLY TRANSITIONS

FULLY INSULATED

DESIGNED FOR EVEN WEIGHT DISTRIBUTION

## CAMBRIDGEPORT STRONGLY RECOMMENDS CONFIRMING THE DIMENSIONS ON THIS SUBMITTAL

CURB ADAPTERS ARE BASED ON UNIT MANUFACTURERS STANDARD CURB DIMENSIONS.
CAMBRIDGEPORT CANNOT BE RESPONSIBLE FOR ANY DEVIATIONS FROM FACTORY DIMENSIONS OR INCORRECT MODEL NUMBERS.