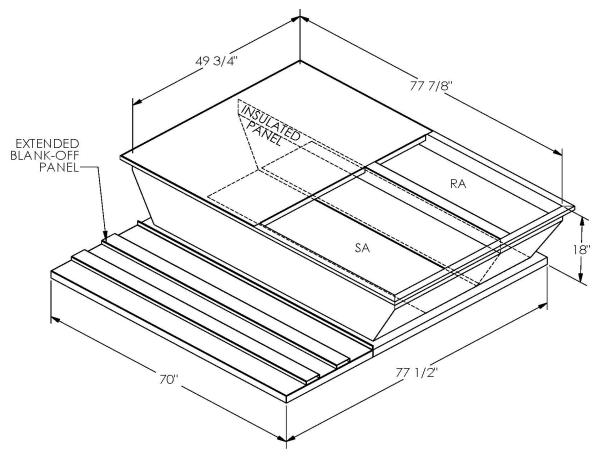

## FEATURES

ONE PIECE WELDED CONSTRUCTION

FACTORY INSTALLED SUPPLY TRANSITIONS

FULLY INSULATED

DESIGNED FOR EVEN WEIGHT DISTRIBUTION

FABRICATED OF HEAVY GAUGE G90 GALVANIZED STEEL

ALL WELDS SPRAYED WITH GALVANIZING COMPOUND

GASKET PROVIDED FOR UNIT TO ADAPTER SEALING

## CAMBRIDGEPORT STRONGLY RECOMMENDS CONFIRMING THE DIMENSIONS ON THIS SUBMITTAL CURB ADAPTERS ARE BASED ON UNIT MANUFACTURERS STANDARD CURB DIMENSIONS. CAMBRIDGEPORT CANNOT BE RESPONSIBLE FOR ANY DEVIATIONS FROM FACTORY DIMENSIONS OR INCORRECT MODEL NUMBERS.