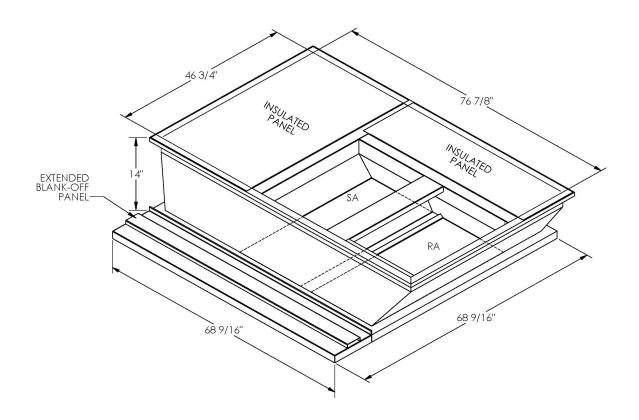

## Cambridgeport

| SUBMITTAL | Part Number |
|-----------|-------------|
|           | 2001043     |

## **FEATURES**

ONE PIECE WELDED CONSTRUCTION

FACTORY INSTALLED SUPPLY TRANSITIONS

FULLY INSULATED

DESIGNED FOR EVEN WEIGHT DISTRIBUTION

FABRICATED OF HEAVY GAUGE G90 GALVANIZED STEEL

ALL WELDS SPRAYED WITH GALVANIZING COMPOUND

GASKET PROVIDED FOR UNIT TO ADAPTER SEALING

## CAMBRIDGEPORT STRONGLY RECOMMENDS CONFIRMING THE DIMENSIONS ON THIS SUBMITTAL

CURB ADAPTERS ARE BASED ON UNIT MANUFACTURERS STANDARD CURB DIMENSIONS.
CAMBRIDGEPORT CANNOT BE RESPONSIBLE FOR ANY DEVIATIONS FROM FACTORY DIMENSIONS OR INCORRECT MODEL NUMBERS.