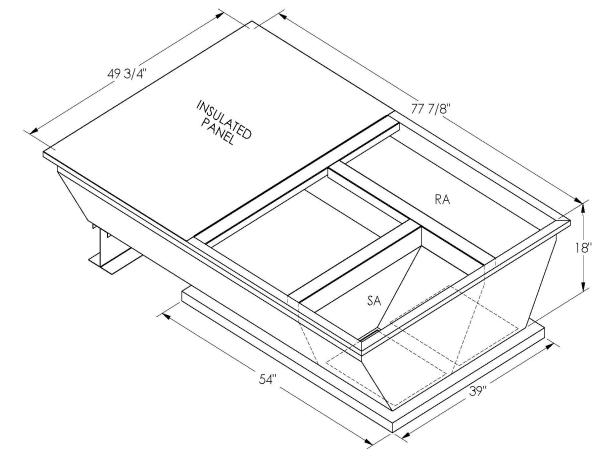

## Cambridgeport

| SUBMITTAL | Part Number |
|-----------|-------------|
|           | 2001049     |

SUBMITTED TO \_\_\_\_\_\_\_

COMPANY \_\_\_\_\_\_

JOB NAME \_\_\_\_\_\_

EQUIPMENT \_\_\_\_\_

SIGNATURE \_\_\_\_\_

DATE \_\_\_\_\_

ONE PIECE WELDED CONSTRUCTION

FACTORY INSTALLED SUPPLY TRANSITIONS

FULLY INSULATED

**FEATURES** 

DESIGNED FOR EVEN WEIGHT DISTRIBUTION

FABRICATED OF HEAVY GAUGE G90 GALVANIZED STEEL

ALL WELDS SPRAYED WITH GALVANIZING COMPOUND

GASKET PROVIDED FOR UNIT TO ADAPTER SEALING

## CAMBRIDGEPORT STRONGLY RECOMMENDS CONFIRMING THE DIMENSIONS ON THIS SUBMITTAL

CURB ADAPTERS ARE BASED ON UNIT MANUFACTURERS STANDARD CURB DIMENSIONS.
CAMBRIDGEPORT CANNOT BE RESPONSIBLE FOR ANY DEVIATIONS FROM FACTORY DIMENSIONS OR INCORRECT MODEL NUMBERS.