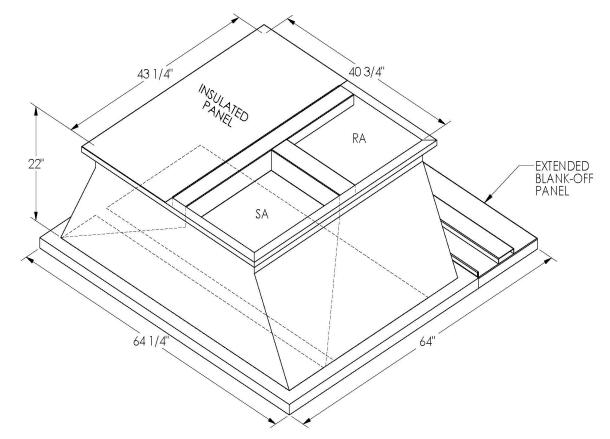

## FEATURES

ONE PIECE WELDED CONSTRUCTION

FACTORY INSTALLED SUPPLY TRANSITIONS

FULLY INSULATED

DESIGNED FOR EVEN WEIGHT DISTRIBUTION

FABRICATED OF HEAVY GAUGE G90 GALVANIZED STEEL

ALL WELDS SPRAYED WITH GALVANIZING COMPOUND

GASKET PROVIDED FOR UNIT TO ADAPTER SEALING

## CAMBRIDGEPORT STRONGLY RECOMMENDS CONFIRMING THE DIMENSIONS ON THIS SUBMITTAL CURB ADAPTERS ARE BASED ON UNIT MANUFACTURERS STANDARD CURB DIMENSIONS. CAMBRIDGEPORT CANNOT BE RESPONSIBLE FOR ANY DEVIATIONS FROM FACTORY DIMENSIONS OR INCORRECT MODEL NUMBERS.