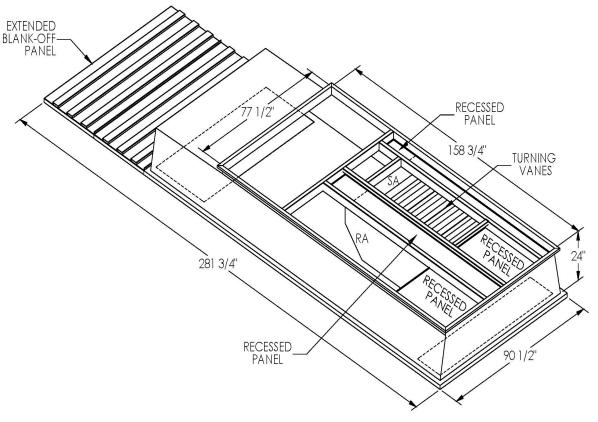

## FEATURES

ONE PIECE WELDED CONSTRUCTION

FACTORY INSTALLED SUPPLY TRANSITIONS

FULLY INSULATED

DESIGNED FOR EVEN WEIGHT DISTRIBUTION

FABRICATED OF HEAVY GAUGE G90 GALVANIZED STEEL

ALL WELDS SPRAYED WITH GALVANIZING COMPOUND

GASKET PROVIDED FOR UNIT TO ADAPTER SEALING

## CAMBRIDGEPORT STRONGLY RECOMMENDS CONFIRMING THE DIMENSIONS ON THIS SUBMITTAL CURB ADAPTERS ARE BASED ON UNIT MANUFACTURERS STANDARD CURB DIMENSIONS. CAMBRIDGEPORT CANNOT BE RESPONSIBLE FOR ANY DEVIATIONS FROM FACTORY DIMENSIONS OR INCORRECT MODEL NUMBERS.