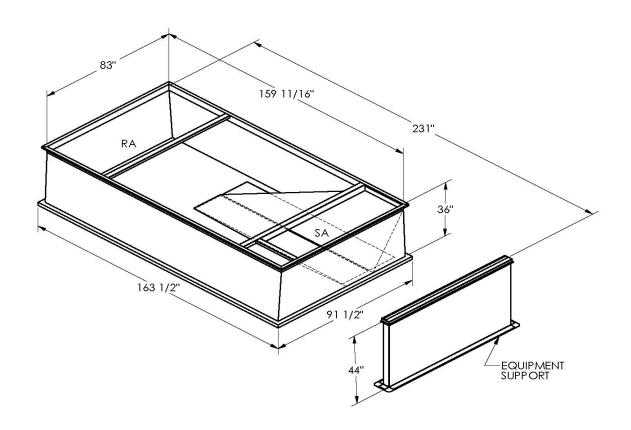

## Cambridgeport

| SUBMITTAL | Part Number |
|-----------|-------------|
|           | 2001083     |

## CAMBRIDGEPORT STRONGLY RECOMMENDS CONFIRMING THE DIMENSIONS ON THIS SUBMITTAL

CURB ADAPTERS ARE BASED ON UNIT MANUFACTURERS STANDARD CURB DIMENSIONS.
CAMBRIDGEPORT CANNOT BE RESPONSIBLE FOR ANY DEVIATIONS FROM FACTORY DIMENSIONS OR INCORRECT MODEL NUMBERS.