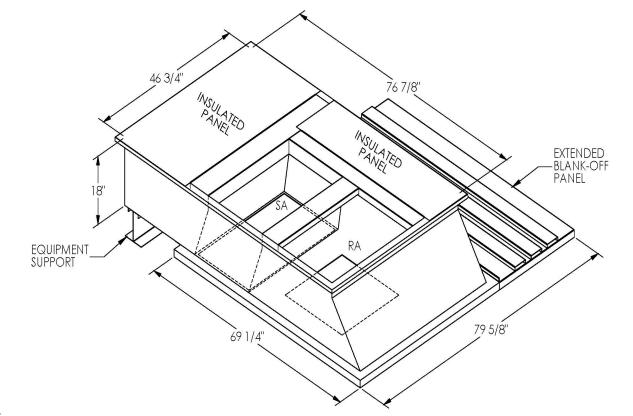

## FEATURES

ONE PIECE WELDED CONSTRUCTION

FACTORY INSTALLED SUPPLY TRANSITIONS

FULLY INSULATED

DESIGNED FOR EVEN WEIGHT DISTRIBUTION

FABRICATED OF HEAVY GAUGE G90 GALVANIZED STEEL

ALL WELDS SPRAYED WITH GALVANIZING COMPOUND

GASKET PROVIDED FOR UNIT TO ADAPTER SEALING

## CAMBRIDGEPORT STRONGLY RECOMMENDS CONFIRMING THE DIMENSIONS ON THIS SUBMITTAL CURB ADAPTERS ARE BASED ON UNIT MANUFACTURERS STANDARD CURB DIMENSIONS. CAMBRIDGEPORT CANNOT BE RESPONSIBLE FOR ANY DEVIATIONS FROM FACTORY DIMENSIONS OR INCORRECT MODEL NUMBERS.