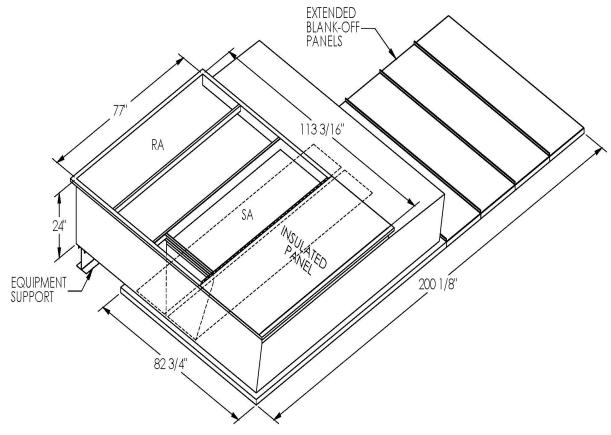

## Cambridgeport

| SUBMITTAL | Part Number |
|-----------|-------------|
|           | 2002010     |

ONE PIECE WELDED CONSTRUCTION

FACTORY INSTALLED SUPPLY TRANSITIONS

FULLY INSULATED

**FEATURES** 

DESIGNED FOR EVEN WEIGHT DISTRIBUTION

FABRICATED OF HEAVY GAUGE G90 GALVANIZED STEEL

ALL WELDS SPRAYED WITH GALVANIZING COMPOUND

GASKET PROVIDED FOR UNIT TO ADAPTER SEALING

## CAMBRIDGEPORT STRONGLY RECOMMENDS CONFIRMING THE DIMENSIONS ON THIS SUBMITTAL

CURB ADAPTERS ARE BASED ON UNIT MANUFACTURERS STANDARD CURB DIMENSIONS.
CAMBRIDGEPORT CANNOT BE RESPONSIBLE FOR ANY DEVIATIONS FROM FACTORY DIMENSIONS OR INCORRECT MODEL NUMBERS.