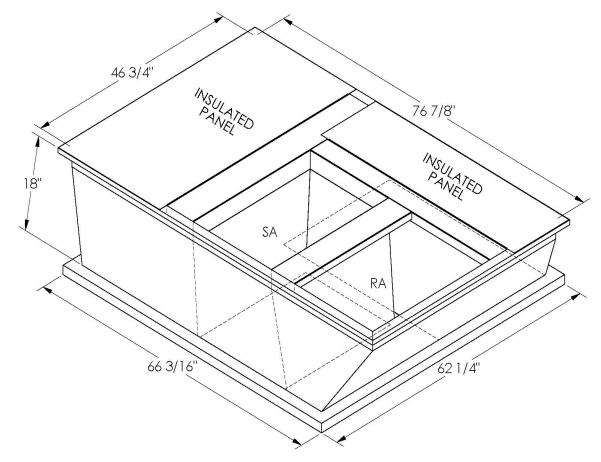

## Cambridgeport

| SUBMITTAL | Part Number |
|-----------|-------------|
|           | 2002017     |

DATE

ONE PIECE WELDED CONSTRUCTION

FACTORY INSTALLED SUPPLY TRANSITIONS

FULLY INSULATED

**FEATURES** 

DESIGNED FOR EVEN WEIGHT DISTRIBUTION

## CAMBRIDGEPORT STRONGLY RECOMMENDS CONFIRMING THE DIMENSIONS ON THIS SUBMITTAL

CURB ADAPTERS ARE BASED ON UNIT MANUFACTURERS STANDARD CURB DIMENSIONS.
CAMBRIDGEPORT CANNOT BE RESPONSIBLE FOR ANY DEVIATIONS FROM FACTORY DIMENSIONS OR INCORRECT MODEL NUMBERS.