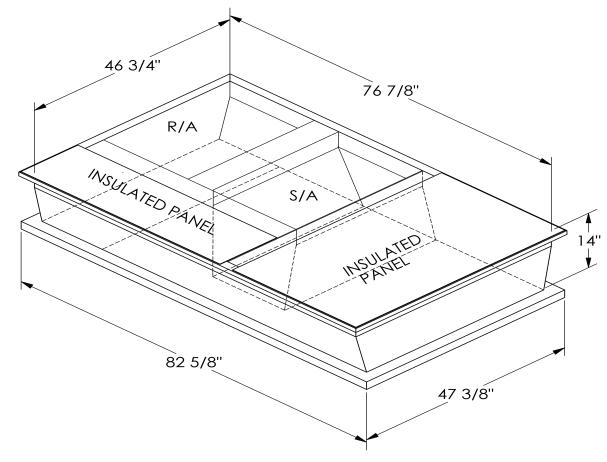

## CAMBRIDGEPORT STRONGLY RECOMMENDS CONFIRMING THE DIMENSIONS ON THIS SUBMITTAL

CURB ADAPTERS ARE BASED ON UNIT MANUFACTURERS STANDARD CURB DIMENSIONS.
CAMBRIDGEPORT CANNOT BE RESPONSIBLE FOR ANY DEVIATIONS FROM FACTORY DIMENSIONS OR INCORRECT MODEL NUMBERS.