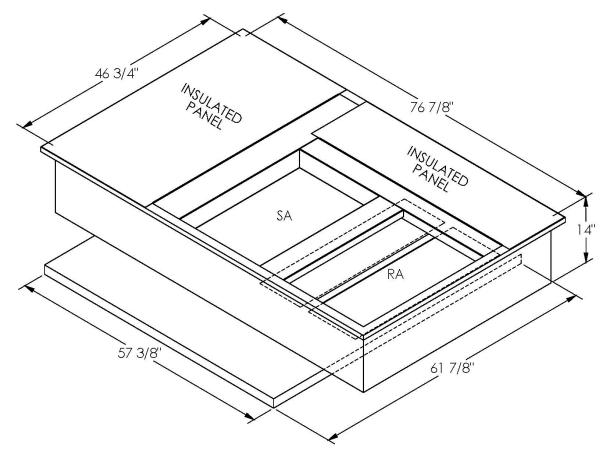

ONE PIECE WELDED CONSTRUCTION

FACTORY INSTALLED SUPPLY TRANSITIONS

FULLY INSULATED

**FEATURES** 

DESIGNED FOR EVEN WEIGHT DISTRIBUTION

FABRICATED OF HEAVY GAUGE G90 GALVANIZED STEEL

ALL WELDS SPRAYED WITH GALVANIZING COMPOUND

GASKET PROVIDED FOR UNIT TO ADAPTER SEALING

## CAMBRIDGEPORT STRONGLY RECOMMENDS CONFIRMING THE DIMENSIONS ON THIS SUBMITTAL

CURB ADAPTERS ARE BASED ON UNIT MANUFACTURERS STANDARD CURB DIMENSIONS.
CAMBRIDGEPORT CANNOT BE RESPONSIBLE FOR ANY DEVIATIONS FROM FACTORY DIMENSIONS OR INCORRECT MODEL NUMBERS.