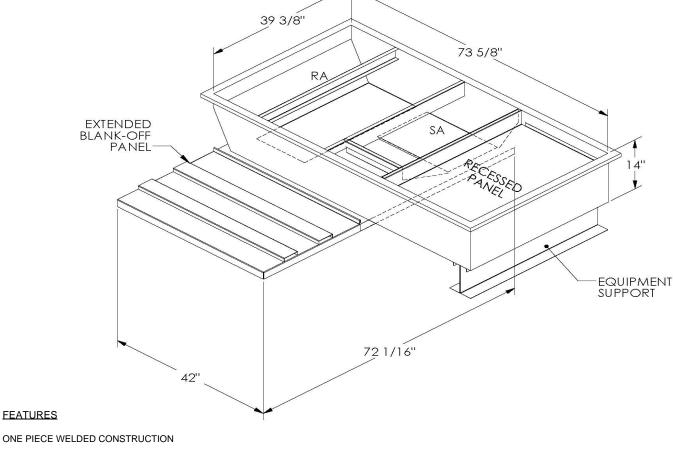

## SUBMITTAL

| SUBMITTED TO | <br> |
|--------------|------|
| COMPANY      | <br> |
| JOB NAME     | <br> |
| EQUIPMENT    | <br> |
| SIGNATURE    | <br> |
| DATE .       | <br> |

FACTORY INSTALLED SUPPLY TRANSITIONS

FULLY INSULATED

**FEATURES** 

DESIGNED FOR EVEN WEIGHT DISTRIBUTION

FABRICATED OF HEAVY GAUGE G90 GALVANIZED STEEL

ALL WELDS SPRAYED WITH GALVANIZING COMPOUND

GASKET PROVIDED FOR UNIT TO ADAPTER SEALING

## CAMBRIDGEPORT STRONGLY RECOMMENDS CONFIRMING THE DIMENSIONS ON THIS SUBMITTAL CURB ADAPTERS ARE BASED ON UNIT MANUFACTURERS STANDARD CURB DIMENSIONS. CAMBRIDGEPORT CANNOT BE RESPONSIBLE FOR ANY DEVIATIONS FROM FACTORY DIMENSIONS OR INCORRECT MODEL NUMBERS.