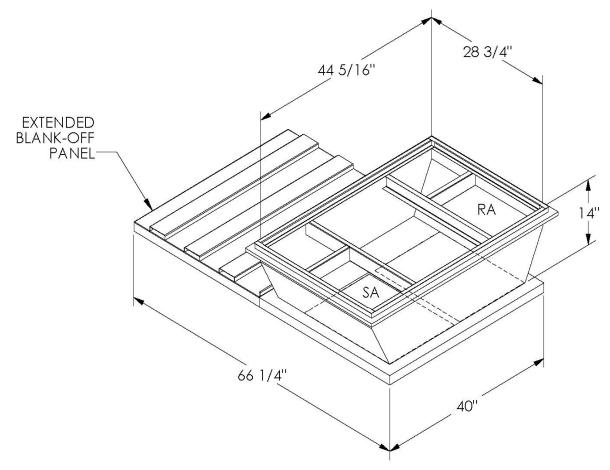

## **FEATURES**

ONE PIECE WELDED CONSTRUCTION

FACTORY INSTALLED SUPPLY TRANSITIONS

FULLY INSULATED

DESIGNED FOR EVEN WEIGHT DISTRIBUTION

FABRICATED OF HEAVY GAUGE G90 GALVANIZED STEEL

ALL WELDS SPRAYED WITH GALVANIZING COMPOUND

GASKET PROVIDED FOR UNIT TO ADAPTER SEALING

## CAMBRIDGEPORT STRONGLY RECOMMENDS CONFIRMING THE DIMENSIONS ON THIS SUBMITTAL

CURB ADAPTERS ARE BASED ON UNIT MANUFACTURERS STANDARD CURB DIMENSIONS.
CAMBRIDGEPORT CANNOT BE RESPONSIBLE FOR ANY DEVIATIONS FROM FACTORY DIMENSIONS OR INCORRECT MODEL NUMBERS.