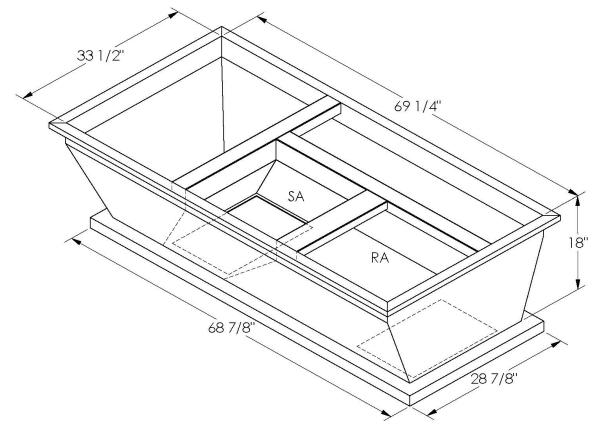

## Cambridgeport

| SUBMITTAL | Part Number |
|-----------|-------------|
|           | 2002082     |

ONE PIECE WELDED CONSTRUCTION

FACTORY INSTALLED SUPPLY TRANSITIONS

FULLY INSULATED

**FEATURES** 

DESIGNED FOR EVEN WEIGHT DISTRIBUTION

FABRICATED OF HEAVY GAUGE G90 GALVANIZED STEEL

ALL WELDS SPRAYED WITH GALVANIZING COMPOUND

GASKET PROVIDED FOR UNIT TO ADAPTER SEALING

## CAMBRIDGEPORT STRONGLY RECOMMENDS CONFIRMING THE DIMENSIONS ON THIS SUBMITTAL

CURB ADAPTERS ARE BASED ON UNIT MANUFACTURERS STANDARD CURB DIMENSIONS.
CAMBRIDGEPORT CANNOT BE RESPONSIBLE FOR ANY DEVIATIONS FROM FACTORY DIMENSIONS OR INCORRECT MODEL NUMBERS.