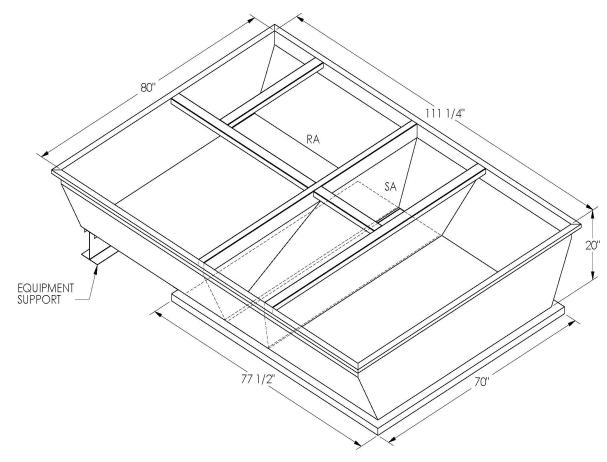

## Cambridgeport

| SUBMITTAL | Part Number |
|-----------|-------------|
|           | 2002084     |

DATE

ONE PIECE WELDED CONSTRUCTION

FACTORY INSTALLED SUPPLY TRANSITIONS

FULLY INSULATED

**FEATURES** 

DESIGNED FOR EVEN WEIGHT DISTRIBUTION

## CAMBRIDGEPORT STRONGLY RECOMMENDS CONFIRMING THE DIMENSIONS ON THIS SUBMITTAL

CURB ADAPTERS ARE BASED ON UNIT MANUFACTURERS STANDARD CURB DIMENSIONS.
CAMBRIDGEPORT CANNOT BE RESPONSIBLE FOR ANY DEVIATIONS FROM FACTORY DIMENSIONS OR INCORRECT MODEL NUMBERS.