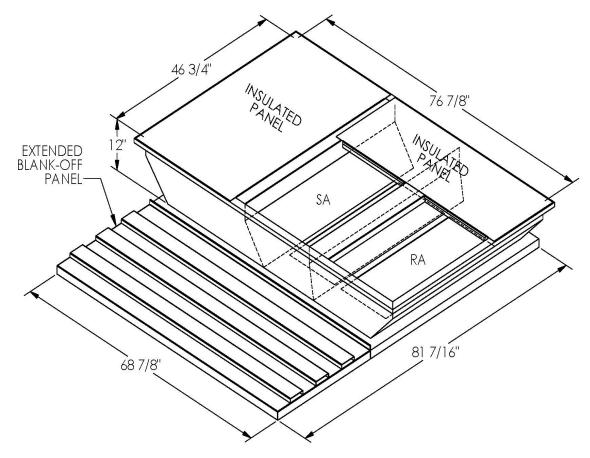

## Cambridgeport

| SUBMITTAL | Part Number |
|-----------|-------------|
|           | 2002105     |

SUBMITTED TO **COMPANY** 

JOB NAME

**EQUIPMENT** 

SIGNATURE

DATE

ONE PIECE WELDED CONSTRUCTION

FACTORY INSTALLED SUPPLY TRANSITIONS

FULLY INSULATED

**FEATURES** 

DESIGNED FOR EVEN WEIGHT DISTRIBUTION

FABRICATED OF HEAVY GAUGE G90 GALVANIZED STEEL

ALL WELDS SPRAYED WITH GALVANIZING COMPOUND

GASKET PROVIDED FOR UNIT TO ADAPTER SEALING

## CAMBRIDGEPORT STRONGLY RECOMMENDS CONFIRMING THE DIMENSIONS ON THIS SUBMITTAL

CURB ADAPTERS ARE BASED ON UNIT MANUFACTURERS STANDARD CURB DIMENSIONS.
CAMBRIDGEPORT CANNOT BE RESPONSIBLE FOR ANY DEVIATIONS FROM FACTORY DIMENSIONS OR INCORRECT MODEL NUMBERS.