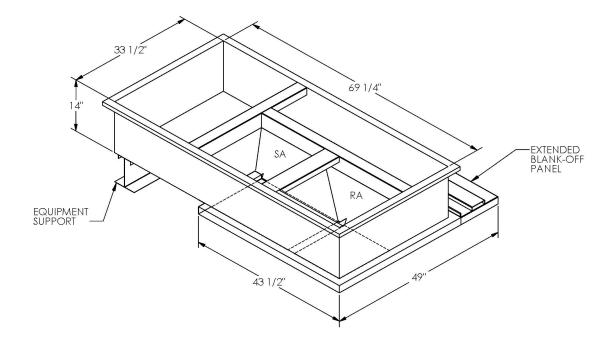

# Part Number 2002129

#### FEATURES

ONE PIECE WELDED CONSTRUCTION FACTORY INSTALLED SUPPLY TRANSITIONS FULLY INSULATED DESIGNED FOR EVEN WEIGHT DISTRIBUTION FABRICATED OF HEAVY GAUGE G90 GALVANIZED STEEL ALL WELDS SPRAYED WITH GALVANIZING COMPOUND GASKET PROVIDED FOR UNIT TO ADAPTER SEALING

### CAMBRIDGEPORT STRONGLY RECOMMENDS CONFIRMING THE DIMENSIONS ON THIS SUBMITTAL CURB ADAPTERS ARE BASED ON UNIT MANUFACTURERS STANDARD CURB DIMENSIONS. CAMBRIDGEPORT CANNOT BE RESPONSIBLE FOR ANY DEVIATIONS FROM FACTORY DIMENSIONS OR INCORRECT MODEL NUMBERS.