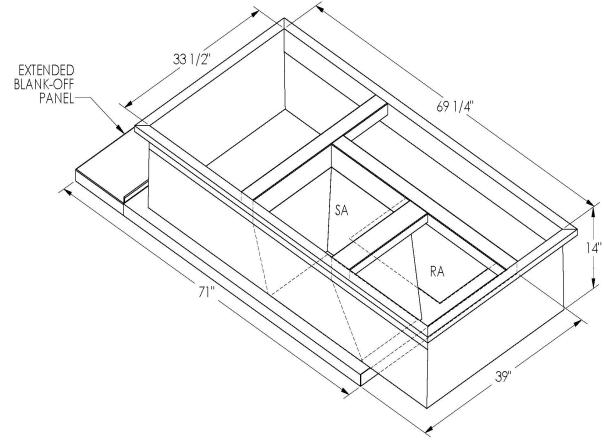

## Cambridgeport

| SUBMITTAL | Part Number |
|-----------|-------------|
|           | 2002145     |

DATE \_\_\_\_\_

SIGNATURE

## ONE DIEGE WEI DED CONOTE

ONE PIECE WELDED CONSTRUCTION

FACTORY INSTALLED SUPPLY TRANSITIONS

FULLY INSULATED

**FEATURES** 

DESIGNED FOR EVEN WEIGHT DISTRIBUTION

FABRICATED OF HEAVY GAUGE G90 GALVANIZED STEEL

ALL WELDS SPRAYED WITH GALVANIZING COMPOUND

GASKET PROVIDED FOR UNIT TO ADAPTER SEALING

## CAMBRIDGEPORT STRONGLY RECOMMENDS CONFIRMING THE DIMENSIONS ON THIS SUBMITTAL

CURB ADAPTERS ARE BASED ON UNIT MANUFACTURERS STANDARD CURB DIMENSIONS.
CAMBRIDGEPORT CANNOT BE RESPONSIBLE FOR ANY DEVIATIONS FROM FACTORY DIMENSIONS OR INCORRECT MODEL NUMBERS.