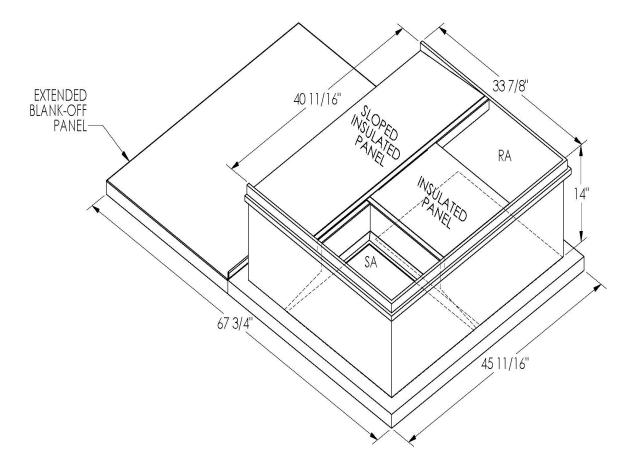

## **FEATURES**

ONE PIECE WELDED CONSTRUCTION

FACTORY INSTALLED SUPPLY TRANSITIONS

FULLY INSULATED

DESIGNED FOR EVEN WEIGHT DISTRIBUTION

FABRICATED OF HEAVY GAUGE G90 GALVANIZED STEEL

ALL WELDS SPRAYED WITH GALVANIZING COMPOUND

GASKET PROVIDED FOR UNIT TO ADAPTER SEALING

## CAMBRIDGEPORT STRONGLY RECOMMENDS CONFIRMING THE DIMENSIONS ON THIS SUBMITTAL

CURB ADAPTERS ARE BASED ON UNIT MANUFACTURERS STANDARD CURB DIMENSIONS.
CAMBRIDGEPORT CANNOT BE RESPONSIBLE FOR ANY DEVIATIONS FROM FACTORY DIMENSIONS OR INCORRECT MODEL NUMBERS.