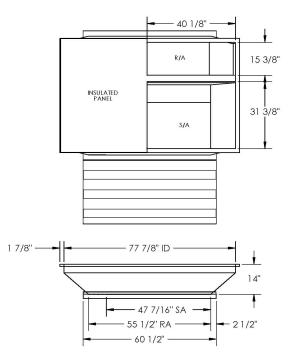

#### FEATURES

ONE PIECE WELDED CONSTRUCTION

FACTORY INSTALLED SUPPLY TRANSITIONS

FULLY INSULATED

DESIGNED FOR EVEN WEIGHT DISTRIBUTION

FABRICATED OF HEAVY GAUGE G90 GALVANIZED STEEL

ALL WELDS SPRAYED WITH GALVANIZING COMPOUND

GASKET PROVIDED FOR UNIT TO ADAPTER SEALING

| Approved By: |  |
|--------------|--|
| Date:        |  |

MATERIAL: 18GA,(0.0516) 198.0 LBS.

#### CAMBRIDGEPORT STRONGLY RECOMMENDS CONFIRMING THE DIMENSIONS ON THIS SUBMITTAL CURB ADAPTERS ARE BASED ON UNIT MANUFACTURERS STANDARD CURB DIMENSIONS. CAMBRIDGEPORT CANNOT BE RESPONSIBLE FOR ANY DEVIATIONS FROM FACTORY DIMENSIONS OR INCORRECT MODEL NUMBERS.