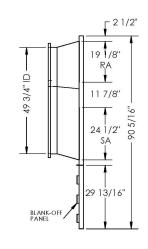

#### FEATURES

ONE PIECE WELDED CONSTRUCTION

FACTORY INSTALLED SUPPLY TRANSITIONS

FULLY INSULATED

DESIGNED FOR EVEN WEIGHT DISTRIBUTION

FABRICATED OF HEAVY GAUGE G90 GALVANIZED STEEL

ALL WELDS SPRAYED WITH GALVANIZING COMPOUND

GASKET PROVIDED FOR UNIT TO ADAPTER SEALING

| Approved By: |  |
|--------------|--|
| Date:        |  |

MATERIAL: 18GA,(0.0516) 198.0 LBS.

#### CAMBRIDGEPORT STRONGLY RECOMMENDS CONFIRMING THE DIMENSIONS ON THIS SUBMITTAL CURB ADAPTERS ARE BASED ON UNIT MANUFACTURERS STANDARD CURB DIMENSIONS. CAMBRIDGEPORT CANNOT BE RESPONSIBLE FOR ANY DEVIATIONS FROM FACTORY DIMENSIONS OR INCORRECT MODEL NUMBERS.