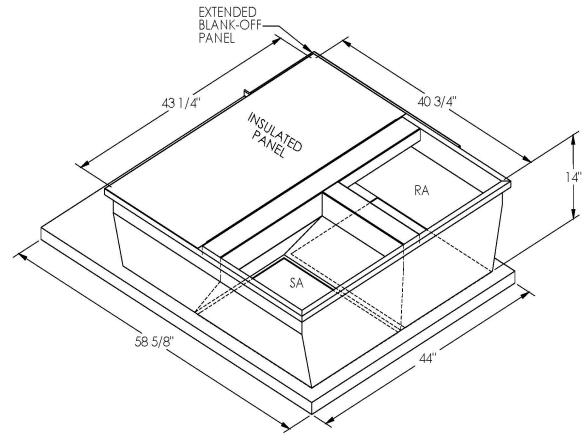

## Cambridgeport

| SUBMITTAL | Part Number |
|-----------|-------------|
|           | 2002251     |

DATE

ONE PIECE WELDED CONSTRUCTION

FACTORY INSTALLED SUPPLY TRANSITIONS

FULLY INSULATED

**FEATURES** 

DESIGNED FOR EVEN WEIGHT DISTRIBUTION

## CAMBRIDGEPORT STRONGLY RECOMMENDS CONFIRMING THE DIMENSIONS ON THIS SUBMITTAL

CURB ADAPTERS ARE BASED ON UNIT MANUFACTURERS STANDARD CURB DIMENSIONS.
CAMBRIDGEPORT CANNOT BE RESPONSIBLE FOR ANY DEVIATIONS FROM FACTORY DIMENSIONS OR INCORRECT MODEL NUMBERS.