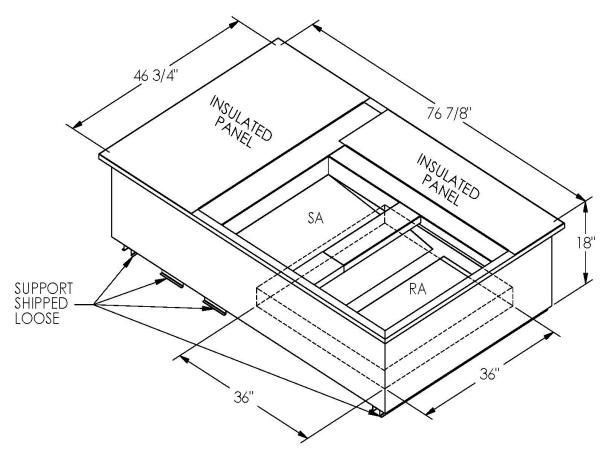

## Cambridgeport

| SUBMITTAL | Part Number |
|-----------|-------------|
|           | 2002262     |

DATE

ONE PIECE WELDED CONSTRUCTION

FACTORY INSTALLED SUPPLY TRANSITIONS

FULLY INSULATED

**FEATURES** 

DESIGNED FOR EVEN WEIGHT DISTRIBUTION

FABRICATED OF HEAVY GAUGE G90 GALVANIZED STEEL

ALL WELDS SPRAYED WITH GALVANIZING COMPOUND

GASKET PROVIDED FOR UNIT TO ADAPTER SEALING

## CAMBRIDGEPORT STRONGLY RECOMMENDS CONFIRMING THE DIMENSIONS ON THIS SUBMITTAL

CURB ADAPTERS ARE BASED ON UNIT MANUFACTURERS STANDARD CURB DIMENSIONS.
CAMBRIDGEPORT CANNOT BE RESPONSIBLE FOR ANY DEVIATIONS FROM FACTORY DIMENSIONS OR INCORRECT MODEL NUMBERS.