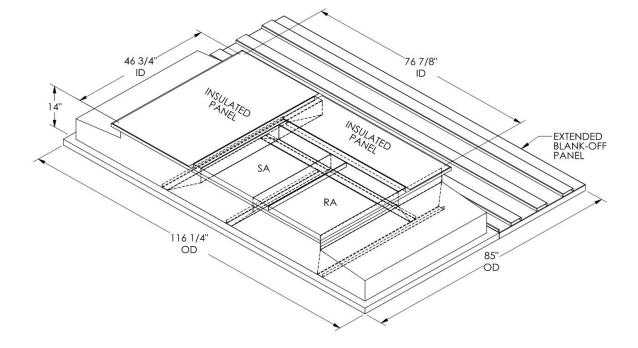

## FEATURES

ONE PIECE WELDED CONSTRUCTION FACTORY INSTALLED SUPPLY TRANSITIONS FULLY INSULATED DESIGNED FOR EVEN WEIGHT DISTRIBUTION FABRICATED OF HEAVY GAUGE G90 GALVANIZED STEEL ALL WELDS SPRAYED WITH GALVANIZING COMPOUND GASKET PROVIDED FOR UNIT TO ADAPTER SEALING

## CAMBRIDGEPORT STRONGLY RECOMMENDS CONFIRMING THE DIMENSIONS ON THIS SUBMITTAL CURB ADAPTERS ARE BASED ON UNIT MANUFACTURERS STANDARD CURB DIMENSIONS. CAMBRIDGEPORT CANNOT BE RESPONSIBLE FOR ANY DEVIATIONS FROM FACTORY DIMENSIONS OR INCORRECT MODEL NUMBERS.