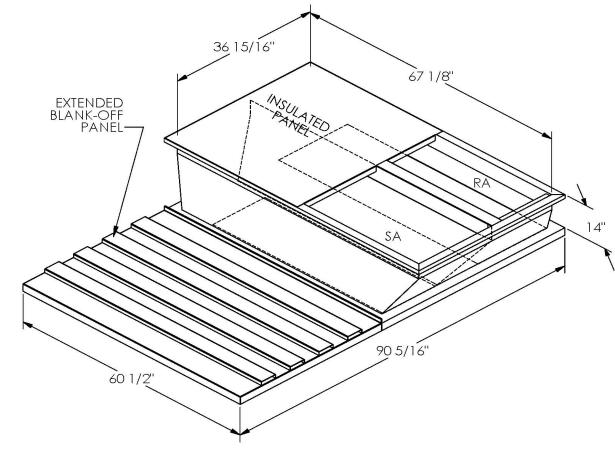

## Cambridgeport

| SUBMITTAL    | Part Number |
|--------------|-------------|
| SUBMITTED TO | 2002281     |

JOB NAME \_\_\_\_\_

EQUIPMENT \_\_\_\_\_

SIGNATURE \_\_\_\_\_

DATE \_\_\_\_\_

ONE PIECE WELDED CONSTRUCTION

FACTORY INSTALLED SUPPLY TRANSITIONS

FULLY INSULATED

**FEATURES** 

DESIGNED FOR EVEN WEIGHT DISTRIBUTION

FABRICATED OF HEAVY GAUGE G90 GALVANIZED STEEL

ALL WELDS SPRAYED WITH GALVANIZING COMPOUND

GASKET PROVIDED FOR UNIT TO ADAPTER SEALING

## CAMBRIDGEPORT STRONGLY RECOMMENDS CONFIRMING THE DIMENSIONS ON THIS SUBMITTAL

CURB ADAPTERS ARE BASED ON UNIT MANUFACTURERS STANDARD CURB DIMENSIONS.
CAMBRIDGEPORT CANNOT BE RESPONSIBLE FOR ANY DEVIATIONS FROM FACTORY DIMENSIONS OR INCORRECT MODEL NUMBERS.