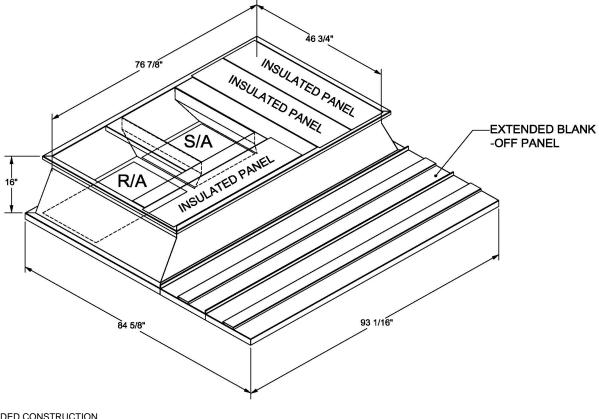

## SUBMITTAL

| SUBMITTED TO | <br> |
|--------------|------|
| COMPANY      | <br> |
| JOB NAME     | <br> |
| EQUIPMENT    | <br> |
| SIGNATURE    | <br> |
| DATE         | <br> |

ONE PIECE WELDED CONSTRUCTION

FACTORY INSTALLED SUPPLY TRANSITIONS

FULLY INSULATED

**FEATURES** 

DESIGNED FOR EVEN WEIGHT DISTRIBUTION

FABRICATED OF HEAVY GAUGE G90 GALVANIZED STEEL

ALL WELDS SPRAYED WITH GALVANIZING COMPOUND

GASKET PROVIDED FOR UNIT TO ADAPTER SEALING

## CAMBRIDGEPORT STRONGLY RECOMMENDS CONFIRMING THE DIMENSIONS ON THIS SUBMITTAL CURB ADAPTERS ARE BASED ON UNIT MANUFACTURERS STANDARD CURB DIMENSIONS. CAMBRIDGEPORT CANNOT BE RESPONSIBLE FOR ANY DEVIATIONS FROM FACTORY DIMENSIONS OR INCORRECT MODEL NUMBERS.