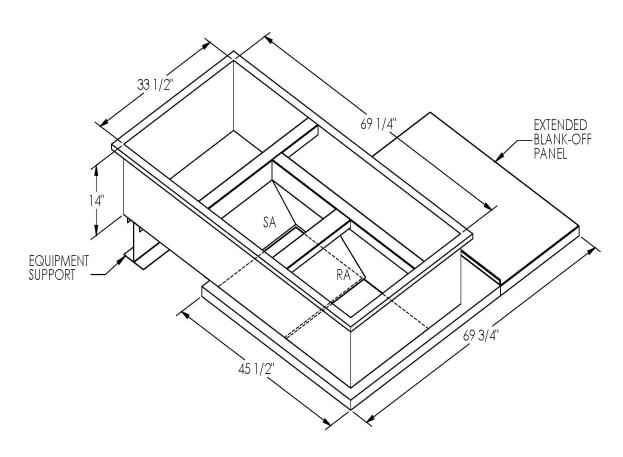

## CAMBRIDGEPORT STRONGLY RECOMMENDS CONFIRMING THE DIMENSIONS ON THIS SUBMITTAL

CURB ADAPTERS ARE BASED ON UNIT MANUFACTURERS STANDARD CURB DIMENSIONS.
CAMBRIDGEPORT CANNOT BE RESPONSIBLE FOR ANY DEVIATIONS FROM FACTORY DIMENSIONS OR INCORRECT MODEL NUMBERS.