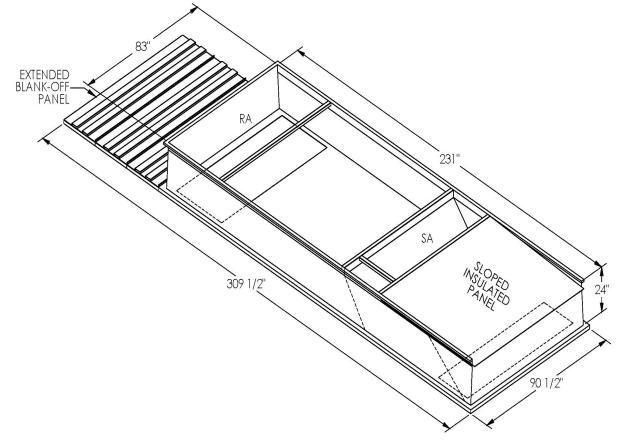

## FEATURES

ONE PIECE WELDED CONSTRUCTION FACTORY INSTALLED SUPPLY TRANSITIONS FULLY INSULATED DESIGNED FOR EVEN WEIGHT DISTRIBUTION FABRICATED OF HEAVY GAUGE G90 GALVANIZED STEEL ALL WELDS SPRAYED WITH GALVANIZING COMPOUND GASKET PROVIDED FOR UNIT TO ADAPTER SEALING

## CAMBRIDGEPORT STRONGLY RECOMMENDS CONFIRMING THE DIMENSIONS ON THIS SUBMITTAL CURB ADAPTERS ARE BASED ON UNIT MANUFACTURERS STANDARD CURB DIMENSIONS. CAMBRIDGEPORT CANNOT BE RESPONSIBLE FOR ANY DEVIATIONS FROM FACTORY DIMENSIONS OR INCORRECT MODEL NUMBERS.