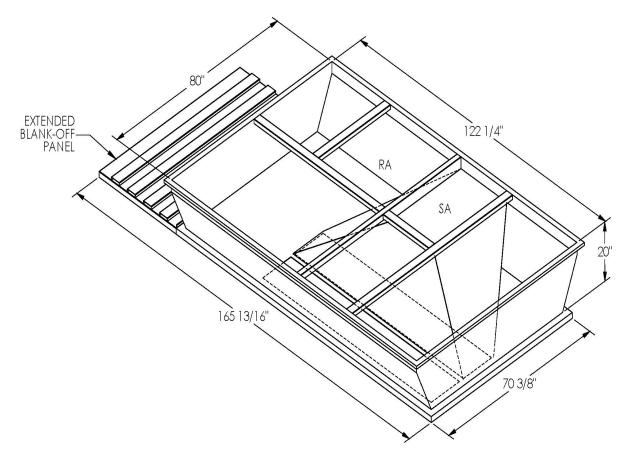

## **FEATURES**

ONE PIECE WELDED CONSTRUCTION

FACTORY INSTALLED SUPPLY TRANSITIONS

FULLY INSULATED

DESIGNED FOR EVEN WEIGHT DISTRIBUTION

FABRICATED OF HEAVY GAUGE G90 GALVANIZED STEEL

ALL WELDS SPRAYED WITH GALVANIZING COMPOUND

GASKET PROVIDED FOR UNIT TO ADAPTER SEALING

## CAMBRIDGEPORT STRONGLY RECOMMENDS CONFIRMING THE DIMENSIONS ON THIS SUBMITTAL

CURB ADAPTERS ARE BASED ON UNIT MANUFACTURERS STANDARD CURB DIMENSIONS.
CAMBRIDGEPORT CANNOT BE RESPONSIBLE FOR ANY DEVIATIONS FROM FACTORY DIMENSIONS OR INCORRECT MODEL NUMBERS.