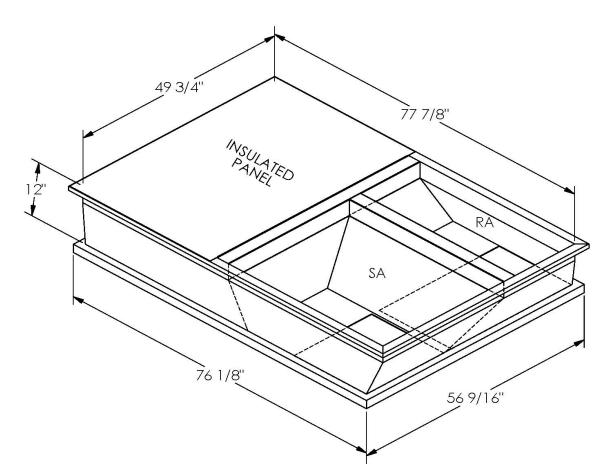

## FEATURES

ONE PIECE WELDED CONSTRUCTION

FACTORY INSTALLED SUPPLY TRANSITIONS

FULLY INSULATED

DESIGNED FOR EVEN WEIGHT DISTRIBUTION

FABRICATED OF HEAVY GAUGE G90 GALVANIZED STEEL

ALL WELDS SPRAYED WITH GALVANIZING COMPOUND

GASKET PROVIDED FOR UNIT TO ADAPTER SEALING

## CAMBRIDGEPORT STRONGLY RECOMMENDS CONFIRMING THE DIMENSIONS ON THIS SUBMITTAL CURB ADAPTERS ARE BASED ON UNIT MANUFACTURERS STANDARD CURB DIMENSIONS. CAMBRIDGEPORT CANNOT BE RESPONSIBLE FOR ANY DEVIATIONS FROM FACTORY DIMENSIONS OR INCORRECT MODEL NUMBERS.