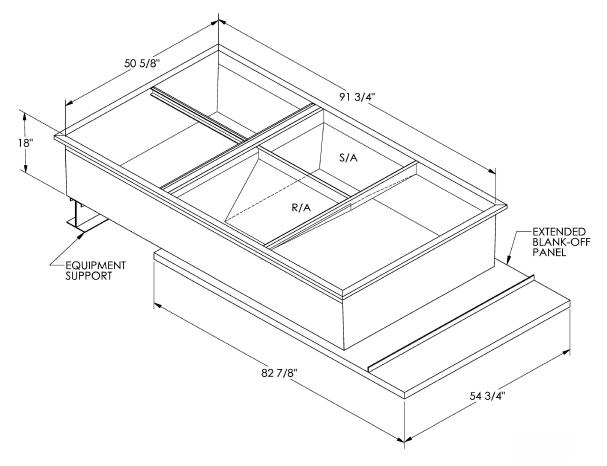

## Cambridgeport

| SUBMITTAL | Part Number |
|-----------|-------------|
|           | 2002404     |

## **FEATURES**

ONE PIECE WELDED CONSTRUCTION

FACTORY INSTALLED SUPPLY TRANSITIONS

FULLY INSULATED

DESIGNED FOR EVEN WEIGHT DISTRIBUTION

FABRICATED OF HEAVY GAUGE G90 GALVANIZED STEEL

ALL WELDS SPRAYED WITH GALVANIZING COMPOUND

GASKET PROVIDED FOR UNIT TO ADAPTER SEALING

## CAMBRIDGEPORT STRONGLY RECOMMENDS CONFIRMING THE DIMENSIONS ON THIS SUBMITTAL

CURB ADAPTERS ARE BASED ON UNIT MANUFACTURERS STANDARD CURB DIMENSIONS.
CAMBRIDGEPORT CANNOT BE RESPONSIBLE FOR ANY DEVIATIONS FROM FACTORY DIMENSIONS OR INCORRECT MODEL NUMBERS.