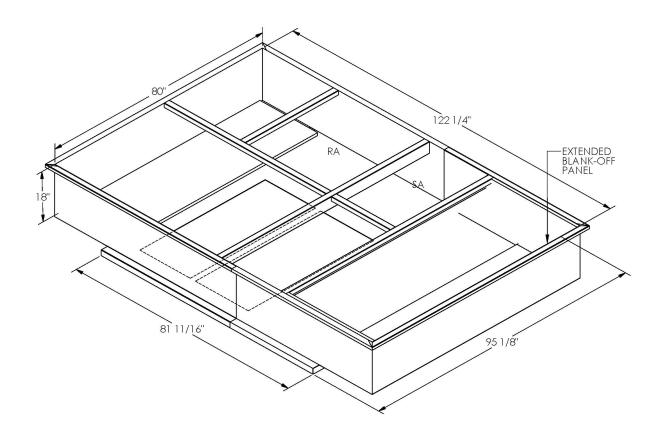

## Cambridgeport

| SUBMITTAL | Part Number |
|-----------|-------------|
|           | 2002443     |

## **FEATURES**

DATE

ONE PIECE WELDED CONSTRUCTION

FACTORY INSTALLED SUPPLY TRANSITIONS

FULLY INSULATED

DESIGNED FOR EVEN WEIGHT DISTRIBUTION

FABRICATED OF HEAVY GAUGE G90 GALVANIZED STEEL

ALL WELDS SPRAYED WITH GALVANIZING COMPOUND

GASKET PROVIDED FOR UNIT TO ADAPTER SEALING

## CAMBRIDGEPORT STRONGLY RECOMMENDS CONFIRMING THE DIMENSIONS ON THIS SUBMITTAL

CURB ADAPTERS ARE BASED ON UNIT MANUFACTURERS STANDARD CURB DIMENSIONS.
CAMBRIDGEPORT CANNOT BE RESPONSIBLE FOR ANY DEVIATIONS FROM FACTORY DIMENSIONS OR INCORRECT MODEL NUMBERS.