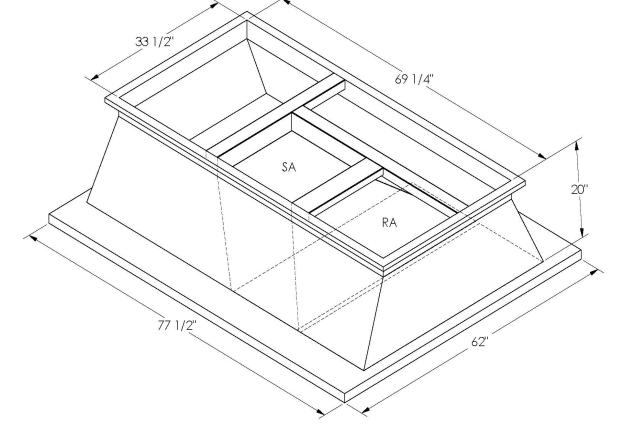

## FEATURES

ONE PIECE WELDED CONSTRUCTION

FACTORY INSTALLED SUPPLY TRANSITIONS

FULLY INSULATED

DESIGNED FOR EVEN WEIGHT DISTRIBUTION

FABRICATED OF HEAVY GAUGE G90 GALVANIZED STEEL

ALL WELDS SPRAYED WITH GALVANIZING COMPOUND

GASKET PROVIDED FOR UNIT TO ADAPTER SEALING

## CAMBRIDGEPORT STRONGLY RECOMMENDS CONFIRMING THE DIMENSIONS ON THIS SUBMITTAL CURB ADAPTERS ARE BASED ON UNIT MANUFACTURERS STANDARD CURB DIMENSIONS. CAMBRIDGEPORT CANNOT BE RESPONSIBLE FOR ANY DEVIATIONS FROM FACTORY DIMENSIONS OR INCORRECT MODEL NUMBERS.