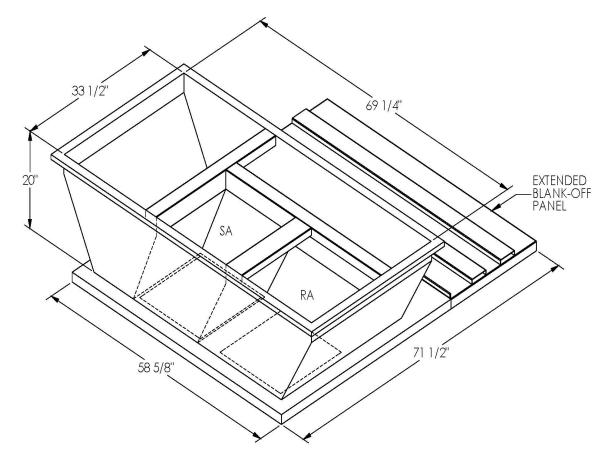

ONE PIECE WELDED CONSTRUCTION

FACTORY INSTALLED SUPPLY TRANSITIONS

FULLY INSULATED

**FEATURES** 

DESIGNED FOR EVEN WEIGHT DISTRIBUTION

FABRICATED OF HEAVY GAUGE G90 GALVANIZED STEEL

ALL WELDS SPRAYED WITH GALVANIZING COMPOUND

GASKET PROVIDED FOR UNIT TO ADAPTER SEALING

## CAMBRIDGEPORT STRONGLY RECOMMENDS CONFIRMING THE DIMENSIONS ON THIS SUBMITTAL

CURB ADAPTERS ARE BASED ON UNIT MANUFACTURERS STANDARD CURB DIMENSIONS.
CAMBRIDGEPORT CANNOT BE RESPONSIBLE FOR ANY DEVIATIONS FROM FACTORY DIMENSIONS OR INCORRECT MODEL NUMBERS.