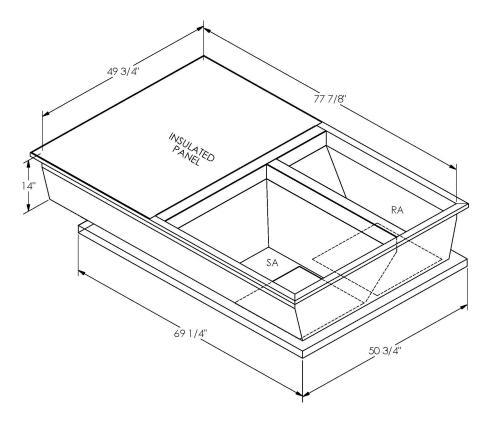

# Part Number 2002586

#### FEATURES

ONE PIECE WELDED CONSTRUCTION FACTORY INSTALLED SUPPLY TRANSITIONS FULLY INSULATED DESIGNED FOR EVEN WEIGHT DISTRIBUTION FABRICATED OF HEAVY GAUGE G90 GALVANIZED STEEL ALL WELDS SPRAYED WITH GALVANIZING COMPOUND GASKET PROVIDED FOR UNIT TO ADAPTER SEALING

### CAMBRIDGEPORT STRONGLY RECOMMENDS CONFIRMING THE DIMENSIONS ON THIS SUBMITTAL CURB ADAPTERS ARE BASED ON UNIT MANUFACTURERS STANDARD CURB DIMENSIONS. CAMBRIDGEPORT CANNOT BE RESPONSIBLE FOR ANY DEVIATIONS FROM FACTORY DIMENSIONS OR INCORRECT MODEL NUMBERS.