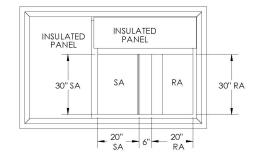

## Cambridgeport

### SUBMITTAL

| SUBMITTED TO |  |
|--------------|--|
| COMPANY      |  |
| JOB NAME     |  |
| EQUIPMENT    |  |
| SIGNATURE    |  |
| DATE         |  |





1 7/8" 1 7/8" 1 7/8" 1 7/8" 1 7/8" 1 7/8" 1 7/8" 1 7/8" 1 7/8" 1 7/8" 1 7/8" 1 7/8" 1 7/8" 1 7/8" 1 7/8" 1 7/8" 1 7/8" 1 7/8" 1 7/8" 1 7/8" 1 7/8" 1 7/8" 1 7/8" 1 7/8" 1 7/8" 1 7/8" 1 7/8" 1 7/8" 1 7/8" 1 7/8" 1 7/8" 1 7/8" 1 7/8" 1 7/8" 1 7/8" 1 7/8" 1 7/10" 1 7/10" 1 7/10" 1 7/10" 1 7/10" 1 7/10" 1 7/10" 1 7/10" 1 7/10" 1 7/10" 1 7/10" 1 7/10" 1 7/10" 1 7/10" 1 7/10" 1 7/10" 1 7/10" 1 7/10" 1 7/10" 1 7/10" 1 7/10" 1 7/10" 1 7/10" 1 7/10" 1 7/10" 1 7/10" 1 7/10" 1 7/10" 1 7/10" 1 7/10" 1 7/10" 1 7/10" 1 7/10" 1 7/10" 1 7/10" 1 7/10" 1 7/10" 1 7/10" 1 7/10" 1 7/10" 1 7/10" 1 7/10" 1 7/10" 1 7/10" 1 7/10" 1 7/10" 1 7/10" 1 7/10" 1 7/10" 1 7/10" 1 7/10" 1 7/10" 1 7/10" 1 7/10" 1 7/10" 1 7/10" 1 7/10" 1 7/10" 1 7/10" 1 7/10" 1 7/10" 1 7/10" 1 7/10" 1 7/10" 1 7/10" 1 7/10" 1 7/10" 1 7/10"