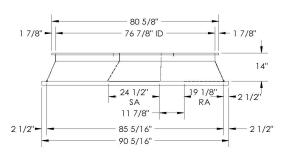

### MATERIAL: 18GA,(0.0516) 178.5 LBS.

Approved By: \_ Date: \_\_\_\_\_

#### CAMBRIDGEPORT STRONGLY RECOMMENDS CONFIRMING THE DIMENSIONS ON THIS SUBMITTAL CURB ADAPTERS ARE BASED ON UNIT MANUFACTURERS STANDARD CURB DIMENSIONS. CAMBRIDGEPORT CANNOT BE RESPONSIBLE FOR ANY DEVIATIONS FROM FACTORY DIMENSIONS OR INCORRECT MODEL NUMBERS.

# Part Number 2002604