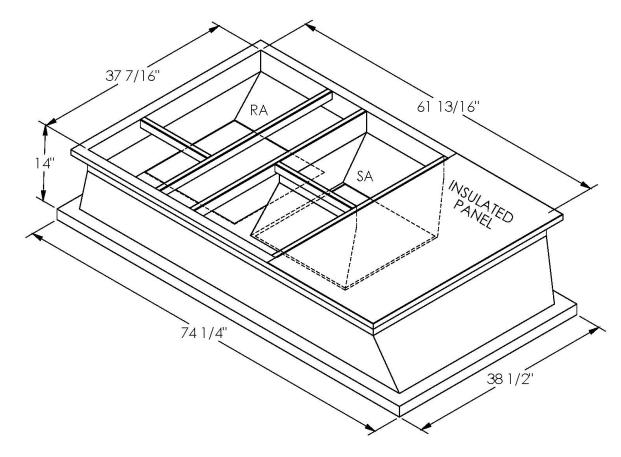

## CAMBRIDGEPORT STRONGLY RECOMMENDS CONFIRMING THE DIMENSIONS ON THIS SUBMITTAL

CURB ADAPTERS ARE BASED ON UNIT MANUFACTURERS STANDARD CURB DIMENSIONS.
CAMBRIDGEPORT CANNOT BE RESPONSIBLE FOR ANY DEVIATIONS FROM FACTORY DIMENSIONS OR INCORRECT MODEL NUMBERS.