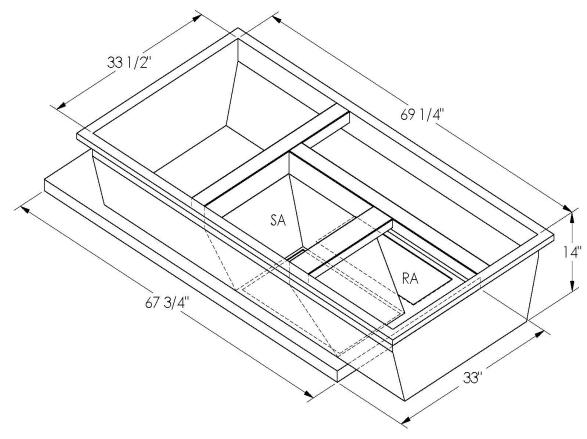

## Cambridgeport

SUBMITTAL Part Number 2002626

## CAMBRIDGEPORT STRONGLY RECOMMENDS CONFIRMING THE DIMENSIONS ON THIS SUBMITTAL

CURB ADAPTERS ARE BASED ON UNIT MANUFACTURERS STANDARD CURB DIMENSIONS.
CAMBRIDGEPORT CANNOT BE RESPONSIBLE FOR ANY DEVIATIONS FROM FACTORY DIMENSIONS OR INCORRECT MODEL NUMBERS.